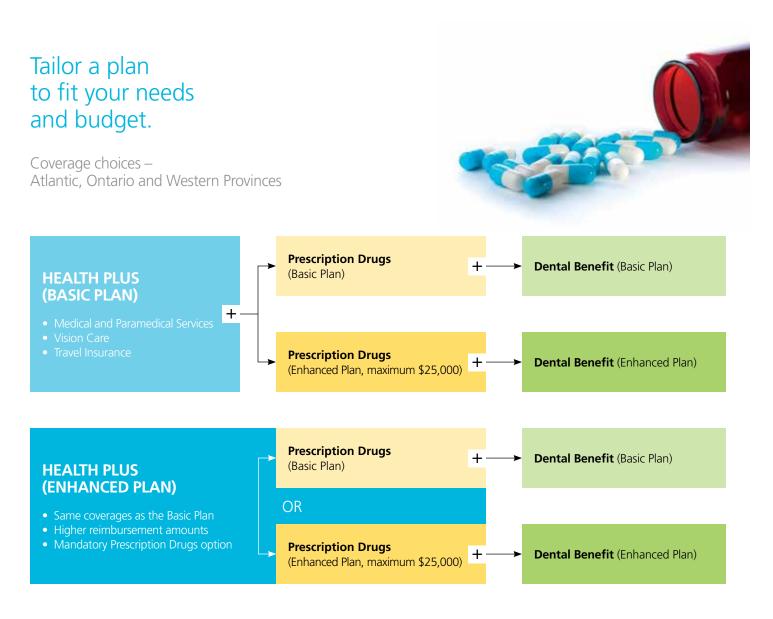

### Monthly premium per adult

|                | Plan HEALTH PLUS<br>number (BASIC PLAN) |                                                                   |          | SINGLE PERSON |          |          |          | COUPLE (premium per person) |          |          |  |
|----------------|-----------------------------------------|-------------------------------------------------------------------|----------|---------------|----------|----------|----------|-----------------------------|----------|----------|--|
| Plan<br>number |                                         |                                                                   | 18-44    | 45-54         | 55-59    | 60-64    | 18-44    | 45-54                       | 55-59    | 60-64    |  |
| 1              | Health Plus<br>(Basic Plan)             |                                                                   | \$28.60  | \$30.00       | \$35.30  | \$45.30  | \$24.50  | \$25.80                     | \$31.20  | \$41.80  |  |
| 1-A            | Health Plus<br>(Basic Plan)             | Prescription Drugs<br>(Basic Plan)                                | \$53.00  | \$60.80       | \$72.40  | \$83.50  | \$44.30  | \$52.20                     | \$63.20  | \$74.00  |  |
| 1-B            | Health Plus<br>(Basic Plan)             | Prescription Drugs<br>(Enhanced Plan,<br>Max. \$25K)              | \$68.10  | \$73.90       | \$83.70  | \$95.90  | \$59.50  | \$65.60                     | \$74.70  | \$86.60  |  |
| 1-C            | Health Plus<br>(Basic Plan)             | Prescription Drugs<br>(Basic Plan) Dental Benefit<br>(Basic Plan) | \$84.50  | \$105.20      | \$113.20 | \$124.70 | \$74.70  | \$93.80                     | \$101.10 | \$112.50 |  |
| 1-D            | Health Plus<br>(Basic Plan)             | Prescription Drugs<br>(Enhanced Plan,<br>Max. \$25K)              | \$119.00 | \$147.90      | \$159.60 | \$170.20 | \$109.70 | \$137.90                    | \$148.60 | \$159.20 |  |

### Monthly premium per adult

|                |                                      |                                                      | SINGLE PERSON                     |          |          |          | COUPLE (premium per person) |          |          |          |          |
|----------------|--------------------------------------|------------------------------------------------------|-----------------------------------|----------|----------|----------|-----------------------------|----------|----------|----------|----------|
| Plan<br>number |                                      | HEALTH PLUS<br>(ENHANCED PLAN)                       |                                   | 18-44    | 45-54    | 55-59    | 60-64                       | 18-44    | 45-54    | 55-59    | 60-64    |
| 2-A            | Health Plus<br>(Enhanced Plan) + Pre | escription Drugs<br>(Basic Plan)                     |                                   | \$62.00  | \$69.70  | \$81.50  | \$93.20                     | \$52.80  | \$60.70  | \$72.00  | \$83.20  |
| 2-В            |                                      | escription Drugs<br>(Enhanced Plan,<br>Max. \$25K)   |                                   | \$77.10  | \$82.80  | \$92.80  | \$105.60                    | \$68.00  | \$74.10  | \$83.50  | \$95.80  |
| 2-C            | Health Plus<br>(Enhanced Plan) +     | escription Drugs<br>(Basic Plan)                     | Dental Benefit<br>(Basic Plan)    | \$93.50  | \$114.10 | \$122.30 | \$134.40                    | \$83.20  | \$102.30 | \$109.90 | \$121.70 |
| 2-D            |                                      | escription Drugs<br>(Enhanced Plan, +<br>Max. \$25K) | Dental Benefit<br>(Enhanced Plan) | \$128.00 | \$156.80 | \$168.70 | \$179.90                    | \$118.20 | \$146.40 | \$157.40 | \$168.40 |